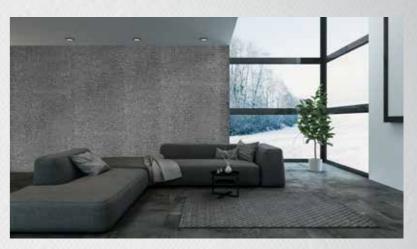

#### LESS IS MORE

systems Pure offers boundless scope for creativity. Straight lines, well-defined textures and perfectly smooth surfaces create a calm setting and deliberately enhance the purist look of your walls. In addition, this pared down look also provides the ideal basis for sophisticated stucco techniques or color combinations. All wall coverings included in the SYSTEXX Pure range offer the same technical benefits as glass fiber wall coverings: they are crack bridging and wall reinforcing, impact resistant, fire-resistant and non-hazardous to health.

Just like SYSTEXX Phantasy, all glass fabrics of the **SYSTEXX Pure** range feature the time and cost-saving Aqua Technology.

**IDEAL FOR...** 

Living rooms

View all SYSTEXX Pure

Designs online

vitrulan.com