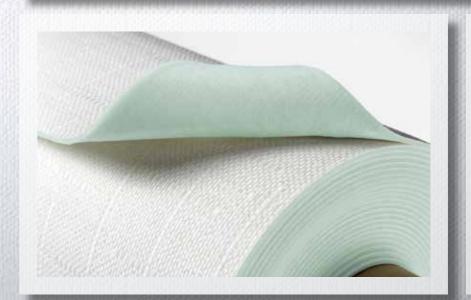

### SYSTEXX IN HOUSING CONSTRUCTION

The premium quality SYSTEXX glass fiber wall coverings are perfect to meet the manifold requirements of housing construction. Natural raw materials not only make them particularly sustainable, but also non-toxic and thus ideal for allergy sufferers. They bridge cracks and reinforce walls thanks to tightly interwoven glass yarn that also provides protection against abrasion and knocks. SYSTEXX wall coverings can be repainted several times, thus considerably extending refurbishment intervals.

#### **TECHNICAL HIGHLIGHTS**

Wall reinforcing and crack bridging

Non-toxic and food-safe

Suitable for allergy sufferers

Water vapor permeable

Impact and perforation resistant

Abrasion and scrub resistant

Reaction-to-fire: B-s1, d0 – extremely flame retardant

Made in Germany

Multiple repainting possible

Non-hazardous to health

The properties mentioned here apply to a large part of the SYSTEXX by Vitrulan range and may vary subject to the relevant coating.

The following pages provide an overview of SYSTEXX products tailored to meet the requirements in residential construction.