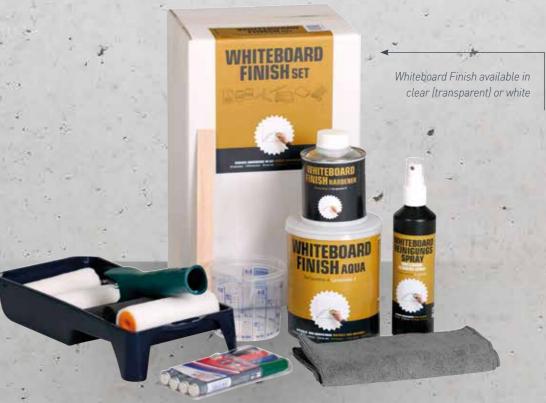

|  |                                        | Whiteboard Finish            |                                                                                  |  |
|--|----------------------------------------|------------------------------|----------------------------------------------------------------------------------|--|
|  |                                        | Color                        | Contents                                                                         |  |
|  | Whiteboard Finish, set                 | white or clear (transparent) | 2 components Special coating with application, writing, and cleaning accessories |  |
|  | Whiteboard Finish single can, 1 liter  | white or clear (transparent) | 1 l composite can containing<br>800 ml paint<br>200 ml hardener                  |  |
|  | Whiteboard Finish single can, 3 liters | white                        | 3-liter composite can containing<br>2400 ml paint<br>600 ml hardener             |  |
|  | Cleaning set                           |                              | Whiteboard markers set in 4 colors, cleaning spray, cleaning cloth               |  |