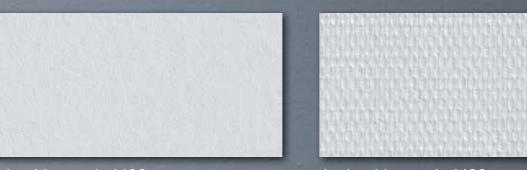

# PURE ATTRACTION

Whatever the shape or size of your walls, our patented magnetic products can cover them easily. The reverse side of the wallpaper has a magnetic layer, whereas the options for the visible side are a particularly fine glass fabric (Magnetic M39) or a perfectly smooth glass fleece (Magnetic M22). The wall coverings, which can be painted over repeatedly, blend almost imperceptibly into the room and do not create a magnetic field or interfere with mobile radio or Wi-Fi networks.

# TECHNICAL DETAILS

|             | SYSTEXX Active Magnetic |                        |                        |                    |
|-------------|-------------------------|------------------------|------------------------|--------------------|
|             | M22                     | M39                    | Whiteboard shiny       | Whiteboard matt    |
| Weight      | 1,540 g/m <sup>2</sup>  | 1,470 g/m <sup>2</sup> | 1,710 g/m <sup>2</sup> | 1,710 g/m²         |
| Roll width  | 0.95 m                  | 0.95 m                 | 0.95 m                 | 0.95 m             |
| Roll length | 2.6 / 5.2 / 10.4 m      | 2.6 / 5.2 / 10.4 m     | 2.6 / 5.2 / 10.4 m     | 2.6 / 5.2 / 10.4 m |