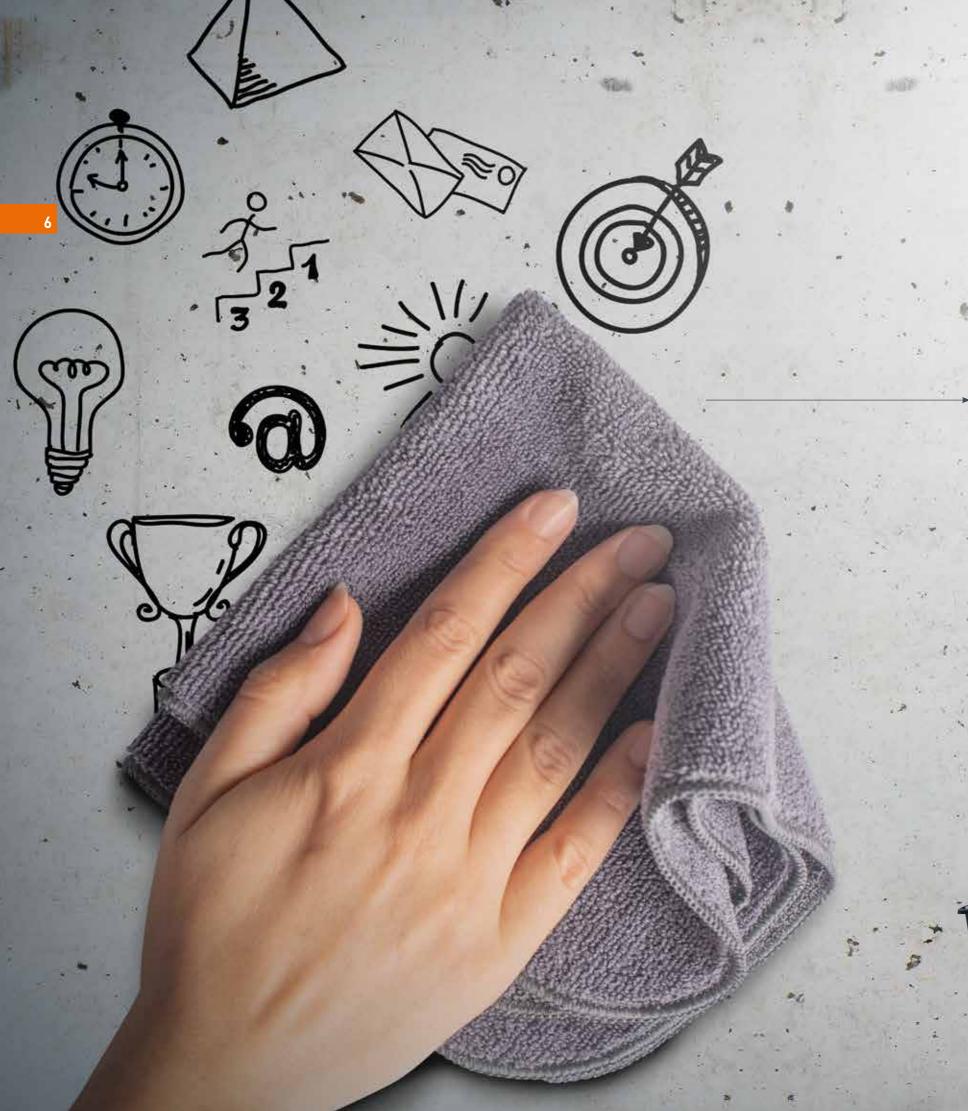

# GET CREATIVE

Magnetic wall coverings, concrete walls, or even table tops – with

SYSTEXX Whiteboard Finish all smooth surfaces are equipped with

an additional feature: they can be written on and wiped clean again

and again.