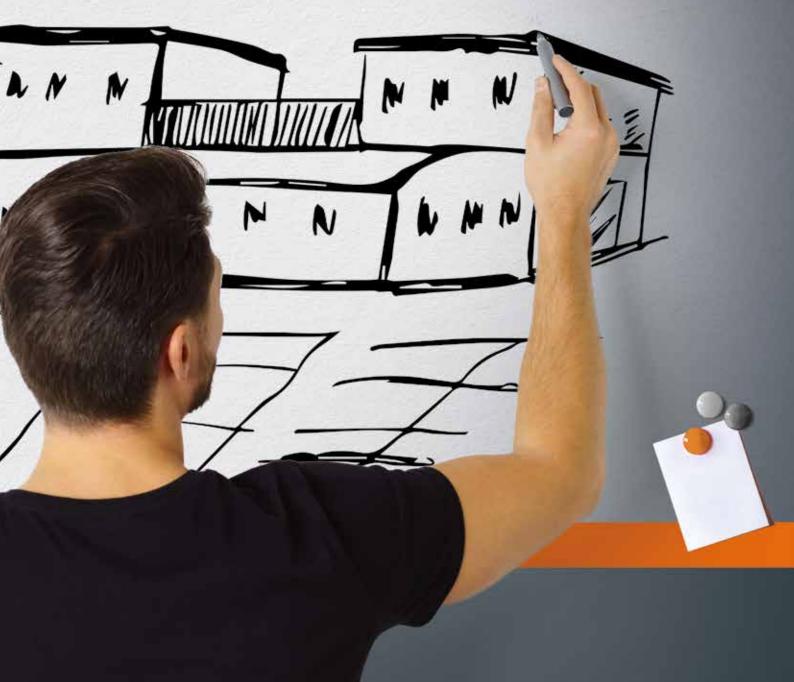

# SPACE FOR IDEAS

Wherever you may be, whatever you are doing - in a creative meeting, duty

planning, or simply playing and letting off steam – ideas need space. With the SYSTEXX Active Magnetic range, you no longer have to make do with unwieldy flipcharts, bulky magnetic boards or a jammed projection screen. The system blends in the overall design of the room, is virtually invisible, and yet meets all requirements. It has a magnetic, write-on/wipe-off surface and is suitable for projectors.

EASY TO HANG MAGNETIC SURFACES

# PURE ATTRACTION

Whatever the shape or size of your walls, our patented magnetic products can cover them easily. The reverse side of the wallpaper has a magnetic layer, whereas the options for the visible side are a particularly fine glass fabric (Magnetic M39) or a perfectly smooth glass fleece (Magnetic M22). The wall coverings, which can be painted over repeatedly, blend almost imperceptibly into the room and do not create a magnetic field or interfere with mobile radio or Wi-Fi networks.