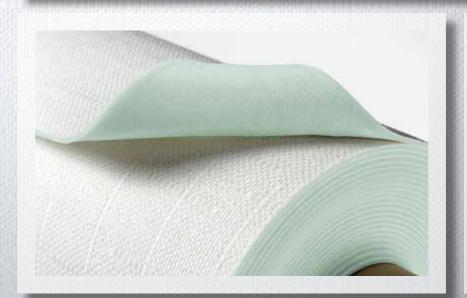

The following pages provide an overview of SYSTEXX products tailored to meet the requirements of corporate spaces.

SYSTEXX PHANTASY AND PURE

### FUNCTIONAL AND ATTRACTIVE

Manufactured from glass – a natural raw material, SYSTEXX Phantasy and Pure wall coverings are eco-friendly, vapor permeable and non-hazardous to health.

At the same time, they are extremely robust and ideal for protecting crack-prone walls. Thanks to their inherent properties, glass fabrics are easy to clean and keep clean. Coated with a suitable paint, the glass fabrics of the SYSTEXX Phantasy and SYSTEXX Pure ranges can also be wiped with strong cleaning agents without being damaged.

The visual appearance is by no means neglected: from purist smooth, seamless surfaces and classic weave textures to large-scale, opulent patterns, they offer the perfect design for every taste and application area.

and clean installation. Like postage stamps, these coverings feature an adhesive that is already applied to the back and can be activated by just adding water.

Paths of travel

Offices

SYSTEXX Phantasy and Pure