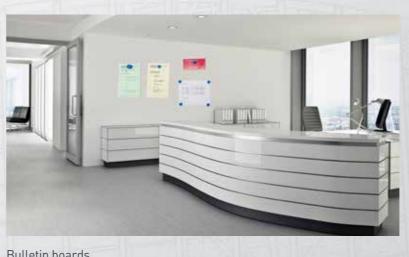

#### SPACE FOR CREATIVE IDEAS

Whether used as information board, presentation surface, or for posting notes: with the SYSTEXX Active Magnetic range, you no longer have to make do with unwieldy flipcharts, bulletin boards, or framed whiteboards. No matter the shape or size of the interactive surfaces, our magnetic products are easy to install. The reverse side of the wallpaper has a magnetic layer, whereas the options for the visible side are a particularly fine glass fabric (Magnetic M39) or a perfectly smooth glass fleece (Magnetic M22). The wall coverings, which can be repainted multiple times, blend almost imperceptibly into the room and do not create a magnetic field or interfere with mobile radio or Wi-Fi networks.

With our SYSTEXX Active Magnetic Whiteboard it is possible to hang an even more intelligent multifunctional surface in next to no time. No magnetic paint or plates, no separate coat of paint – a whiteboard has never been put on a wall faster or cleaner!

**IDEAL FOR...** 

Meeting rooms

Bulletin boards

Detailed information on SYSTEXX Active Magnetic and Magnetic Whiteboard online:

vitrulan.com

SYSTEXX ACTIVE LOGO