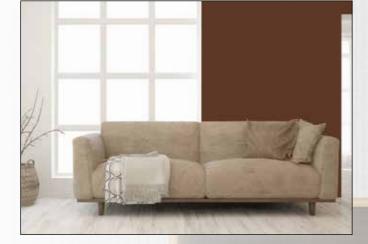

SYSTEXX!

by Vitrulan DIVE INTO A WORLD OF COLORS CHANGE MOOD WITH COLOR Although the texture of a wall covering is important for setting the atmosphere of a room, it is the combination with matching colors that creates a special room ambiance. The color scheme determines whether the wall blends in unobtrusively with the background or becomes an effective eyecatcher. Dive into the **SYSTEXX Pure** world of color designs and find out on the following pages how to give your rooms the desired mood with striking arrangements.