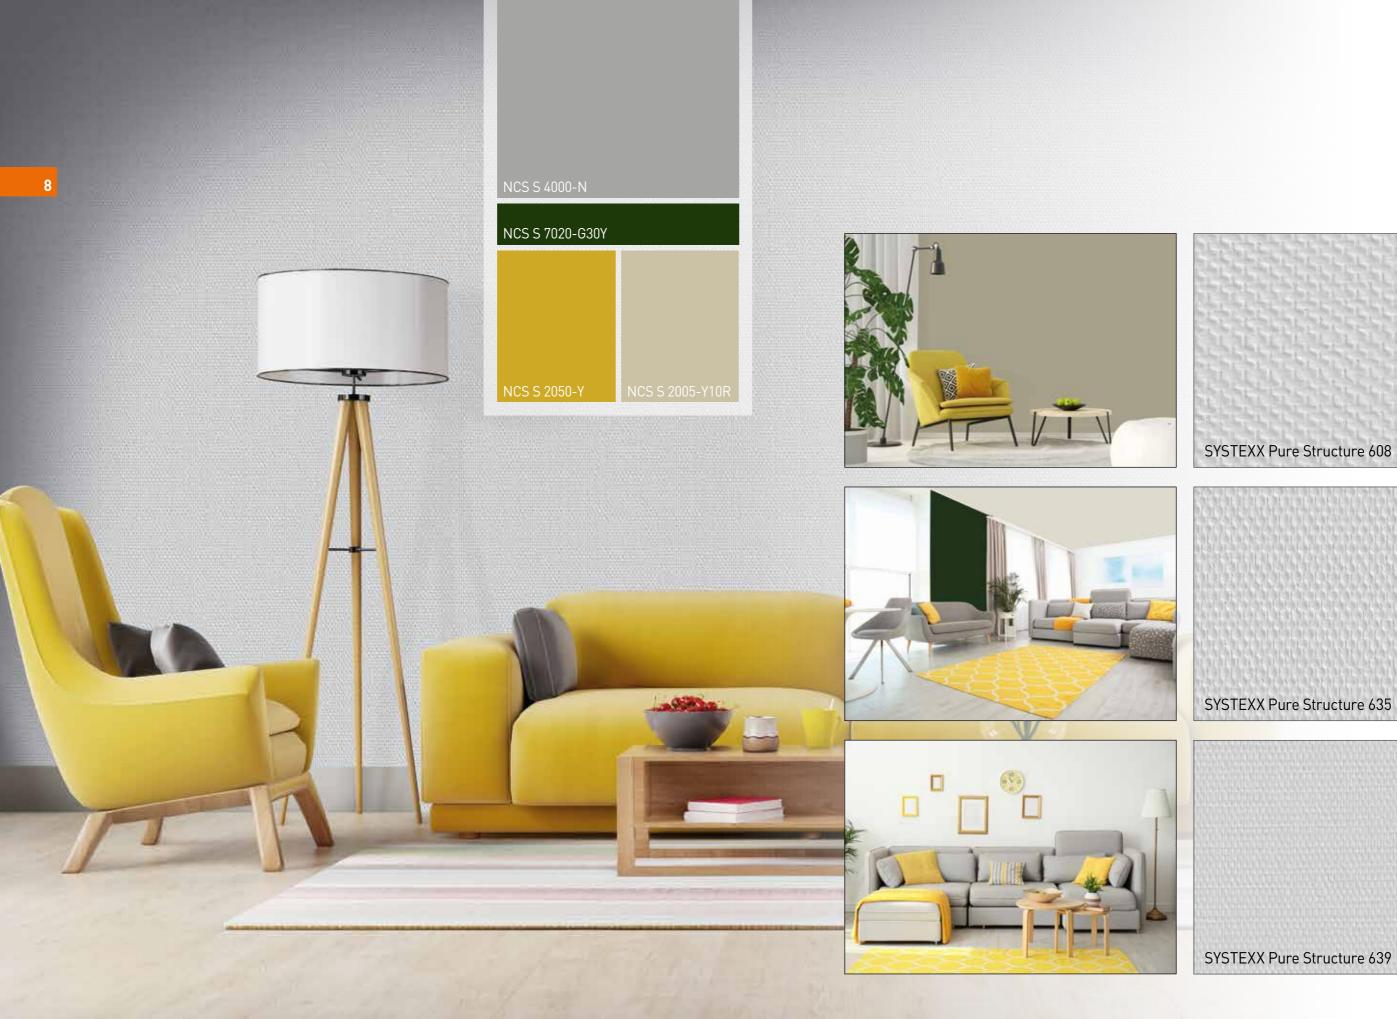

SYSTEXX!

by Vitrulan DIVE INTO A WORLD OF COLORS CHANGE MOOD WITH COLOR Although the texture of a wall covering is important for setting the atmosphere of a room, it is the combination with matching colors that creates a special room ambiance. The color scheme determines whether the wall blends in unobtrusively with the background or becomes an effective eyecatcher. Dive into the **SYSTEXX Pure** world of color designs and find out on the following pages how to give your rooms the desired mood with striking arrangements.

SYSTEXX Pure Dots 075

SYSTEXX Pure Structure 650

SYSTEXX Pure Structure 604

NCS S 6020-Y50R

NCS S 1502-Y

NCS S 2005-G40Y

NCS S 1040-B50G

NCS S 3010-Y40R NCS S 7502-G