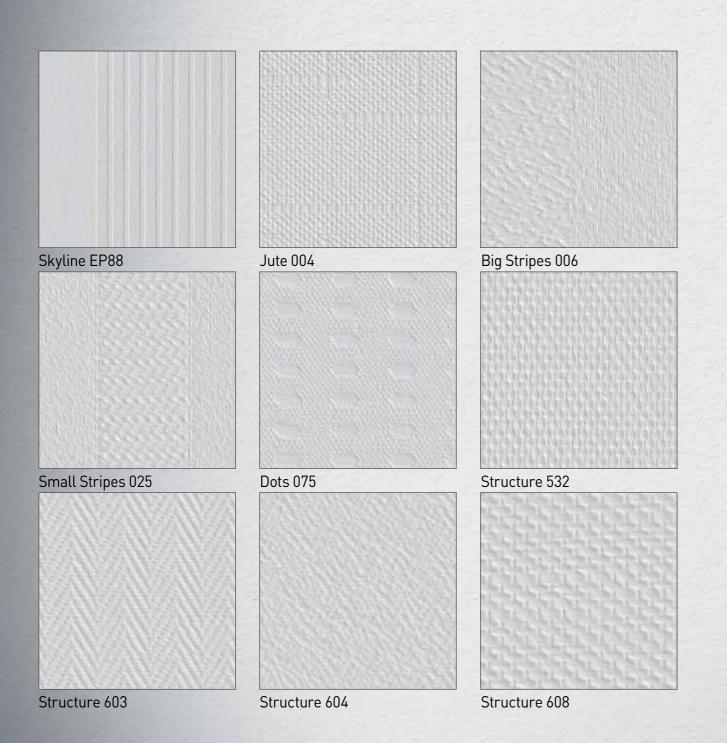

maximum

technical performance





NCS S 7020-R80B

NCS S 1510-R40B NCS S 0515-Y90R

SYSTEXX PURE SKYLINE EP88

#### CITY LIGHTS

The tallest buildings reach into the sky at dizzying heights. People feel tiny and miniscule when standing at the bottom, but they feel like the king of the world on the viewing platform. The smooth façades mirror each other and reflect the city lights. Many cities are known for their unique distinctive skylines which are visible from a distance. SYSTEXX Pure Skyline brings this uniqueness into your home. SYSTEXX Pure Skyline is a glass fleece on which extremely fine sand has been applied using a special printing technology. It creates impressive effects that vary depending on the coating and on how the light falls on the design.



DESIGNS

### SYSTEXX PURE





HIGH-QUALITY NATURAL RAW MATERIALS

# ENVIRONMENTAL QUALITY

The finest glass fibers – the basic material for glass fabrics and fleeces – are produced from molten glass. Thanks to the use of natural and high-quality raw materials, SYSTEXX wall and ceiling coverings are environmentally friendly and non-hazardous to health.



AT A GLANCE

# TECHNICAL HIGHLIGHTS

- I Glass fabrics are wall reinforcing and crack bridging
- Non-hazardous to health and Oeko-Tex certified
- Reaction-to-fire: B-s1, d0 extremely flame retardant
- Non-toxic and food-safe
- Water vapor permeable
- I Made in Germany
- I Classe d'émission: A+
- I CE label
- I Roll width Pure glass fabric and fleece: 1 m
- I Roll width Pure Effect Print glass fleece: 0.95 m
- I All SYSTEXX Pure glass fabrics and fleeces (except Eff