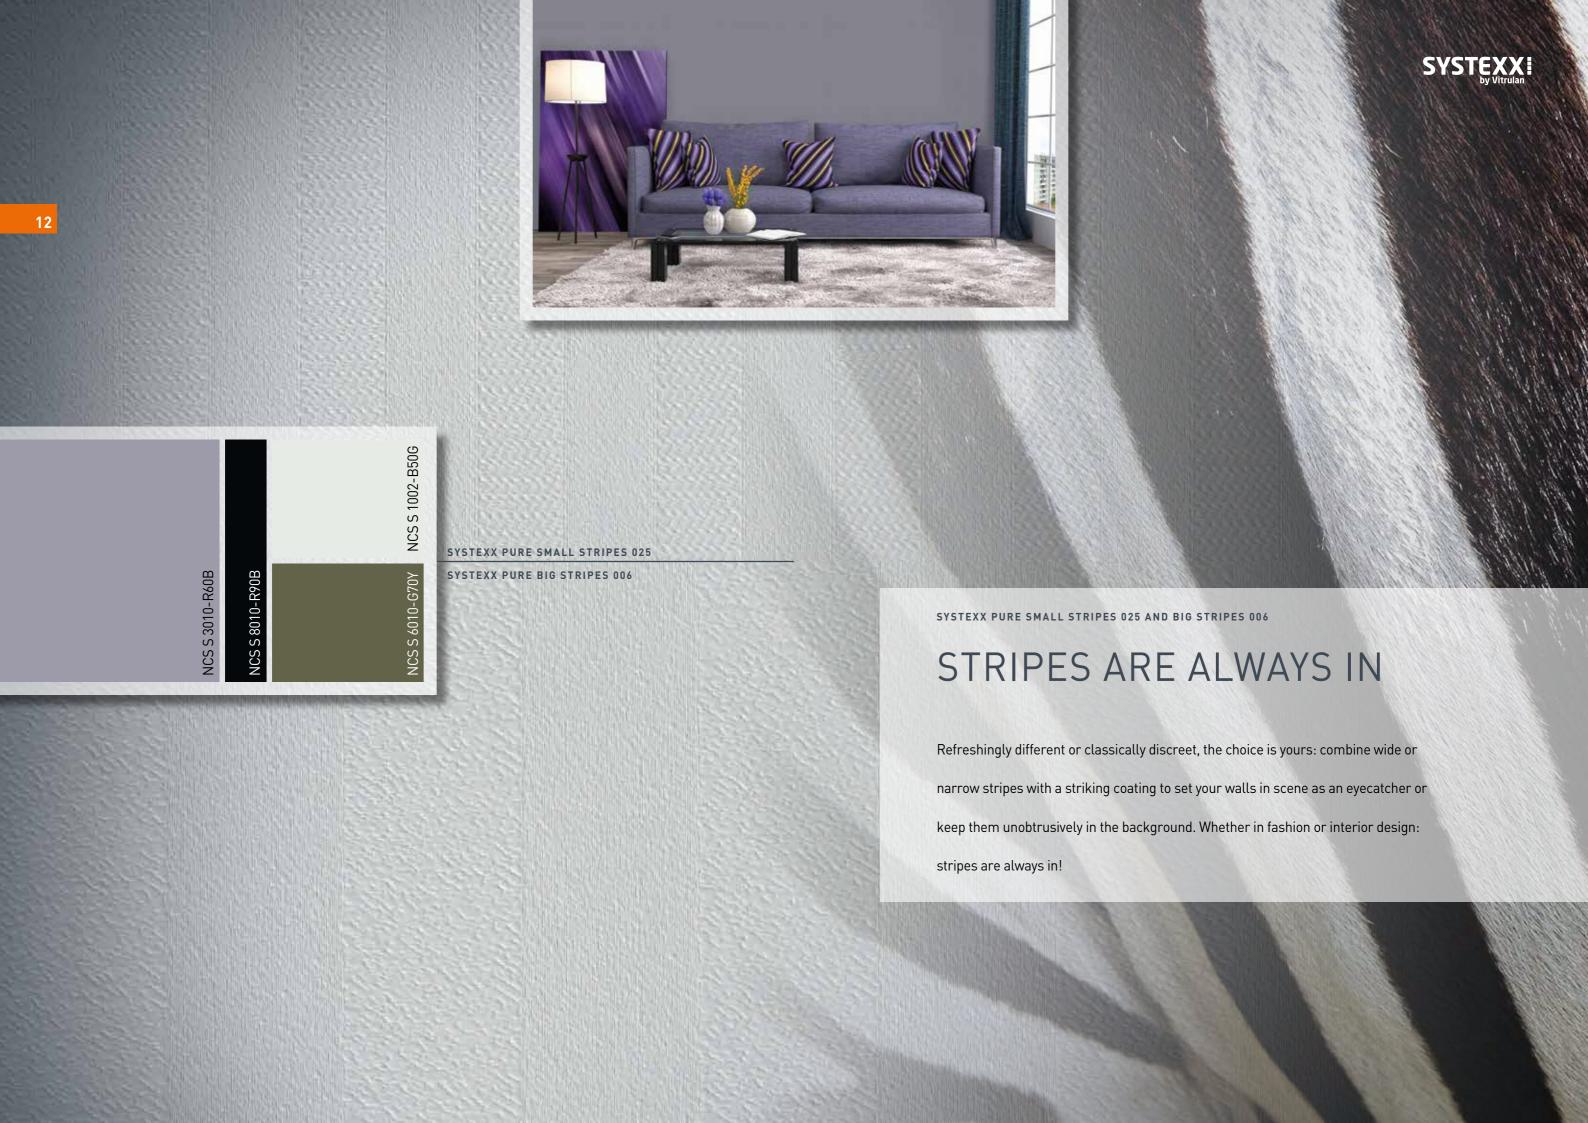

SYSTEXX!

by Vitrulan DIVE INTO A WORLD OF COLORS CHANGE MOOD WITH COLOR Although the texture of a wall covering is important for setting the atmosphere of a room, it is the combination with matching colors that creates a special room ambiance. The color scheme determines whether the wall blends in unobtrusively with the background or becomes an effective eyecatcher. Dive into the **SYSTEXX Pure** world of color designs and find out on the following pages how to give your rooms the desired mood with striking arrangements.