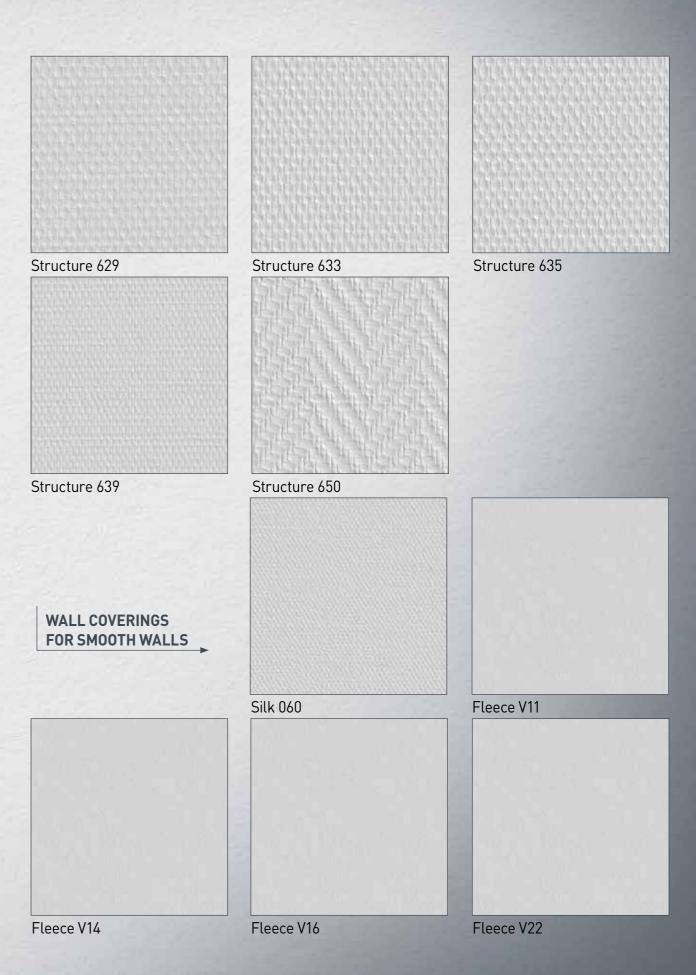

SYSTEXX PURE FLEECE V11, V14, V16, V22 AND SILK 060

SMOOTH WALLS

against damage from knocks and scrapes.

Immaculate and beautiful: the SYSTEXX glass fleeces in particular can be hung without any visible joints. The resulting smooth surface makes an ideal foundation for decorative coatings and stucco techniques. The glass fleece also holds its shape well and can be repainted many times.

And for those who want more technical performance, yet still want smooth walls: SYSTEXX Pure Silk 060 glass fabric bridges existing cracks and effectively prevents new ones from forming. The result is a virtually smooth wall that is protected

SYSTEXX Pure Fleece V11: Easy handling, especially on overhead jobs

**SYSTEXX Pure Fleece V14:** The all-rounder for standard interior applications

(walls & ceilings)

SYSTEXX Pure Fleece V16: Easily repositionable all-rounder – perfect for butt joints

SYSTEXX Pure Fleece V22: Completely smooth basis for thin coatings and applications

SYSTEXX Pure Silk 060: Minimalistic, virtually smooth design with maximum

technical performance

NCS S 7020-R80B

NCS S 1510-R40B NCS S 0515-Y90R